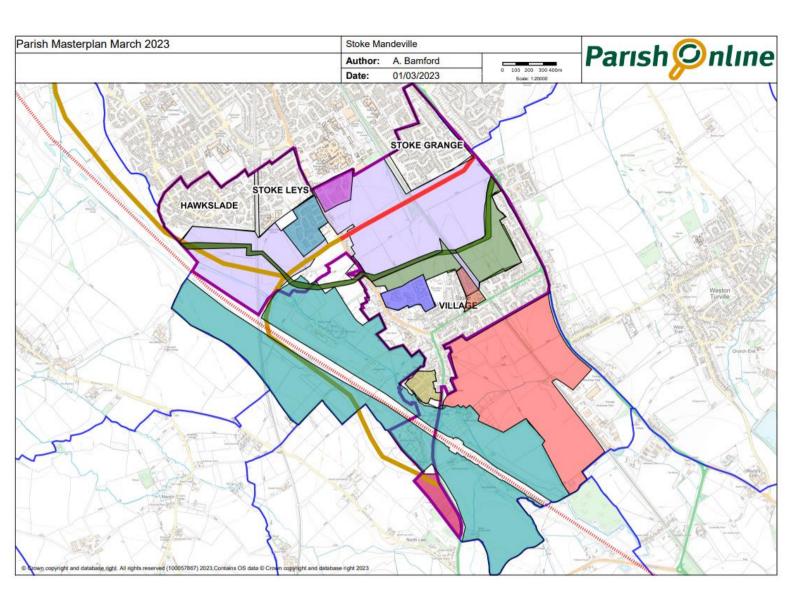

"proportionate". The more 9 challenging or unusual, the more evidence you need. For most plans your local authority will already have much of the information you require. This can then be backed up by the results of your public engagement. If your neighbourhood boundary doesn't match that used by the local authority when collecting data then ask for it to be digitised so you can get the information you need."

| Housing                                            |
|----------------------------------------------------|
| Environment                                        |
| Traffic & Transport                                |
| Local Services (eg schools and medical facilities) |
| Broadband                                          |
| Business Development                               |





# **NEIGHBOURHOOD PLAN FINANCIAL POSITION AT 31 MAY 2023**

| Received<br>Repaid<br>Received | 2,600.00                                                                                                             |                                                                                                                                                                                                                            | 2,800.00                                                                                                                                                                                                                            | 7 000 00